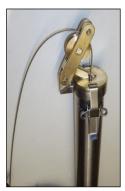

#### Illustrations of the MK 2/2 Winder, and the Sampling Equipment

Top valve closed

Top valve open

Storm Proof Transit Case

ALS 1042

Water Finding Rule WFR M14

• Sediment Sampler SDMNT 201

Please contact us if you require further information about this or other equipment offered by **UK Sampling Gauges Ltd**, or if you require equipment to be adapted or modified.

The sampler itself is enclosed within the winder's main tube, so vapour and/or gas present above the cargo can escape only through the small gap in the top valve, through which the cable passes.

The winder incorporates our winding handle, which locks the reel automatically as soon as the operator releases the winding knob.