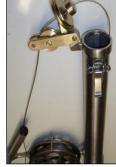

#### Illustrations of the MK 2/2 Winder, and the Sampling Equipment

Top valve closed

Top valve open

Storm Proof Transit Case

ALS 1042

Water Finding Rule WFR M14

• Sediment Sampler SDMNT 201

Please contact us if you require further information about this or other equipment offered by **UK Sampling Gauges Ltd**, or if you require equipment to be adapted or modified.

The sampler itself is enclosed within the winder's main tube, so vapour and/or gas present above the cargo can escape only through the small gap in the top valve, through which the cable passes.

The winder incorporates our winding handle, which locks the reel automatically as soon as the operator releases the winding knob.