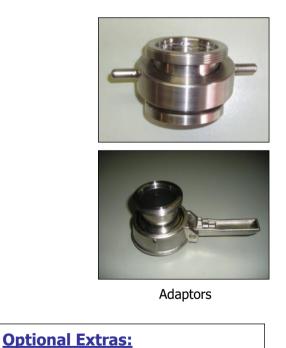

It is designed to fit directly onto a 2-inch (50 mm) vapour control valve, with coupling supplied to suit. The winder can also be supplied with an adaptor to suit alternate valve types. This feature is useful when sampling several different vessels with differing valve types.