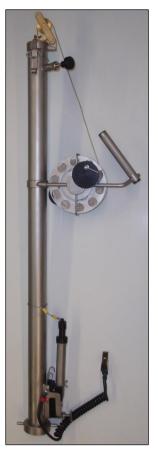

### MK 2/2 Restricted Sampling Kit

#### **Applications**

Winder Specifications

Sampling / Gauging depth

Weight of winder

Sample volume

Material

The MK 2/2 Winder meets the need for sampling under restricted conditions, and where sample sizes of up to 1-litre are required. It will accept samplers with an overall diameter of up to 45 mm.

It is designed to fit directly onto a 2-inch (50 mm) vapour control valve, with coupling supplied to suit. The winder can also be supplied with an adaptor to suit alternate valve types. This feature is useful when sampling several different vessels with differing valve types.

The sampler itself is enclosed within the winder's main tube, so vapour and/or gas present above the cargo can escape only through the small gap in the top valve, through which the cable passes.

The winder incorporates our winding handle, which locks the reel automatically as soon as the operator releases the winding knob.

This version includes a gear-driven depth counter, to give the operator a clear indication of the depth of the sampler at all times throughout the sampling process.

The winder also has a built-in emptying system, so that the sample can be transferred directly into a collecting bottle, without the need to remove the sampler from the winder, giving speedy transfer of the sample, with no mess on the deck!

Up to 1000ml

316 Stainless Steel

MK 2/2 Winder with MMC Type 2-inch coupling

# Up to 30m 6kg

Alternative coupling available -Tank Systems Type

The range of sampling equipment included in this system, for use with the MK 2/2 winder, offers representative samples under safe conditions saving time and money.